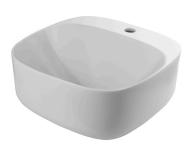

# Description

 $42\ cm.$  countertop basin without overflow. It's necessary to use a un-slotted clicker or freeflow grid basin waste.

#### Finish

white 100200789